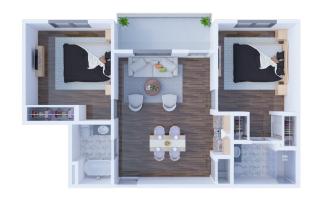

### Floor Plans

Solstice Senior Living at Corpus Christi offers several floor plan choices to suit your needs.

Al Studio 404 SQ FT

B1 One Bedroom 549 SQ FT

B8 One Bedroom 665 SQ FT

C1 Two Bedroom 1,056 SQ FT

C5 Two Bedroom 893 SQ FT

CC2 Cottage 1,289 SQ FT

CC3 Cottage 1,468 SQ FT