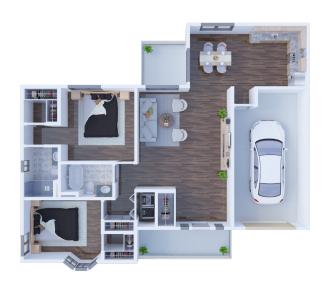

### Floor Plans

Solstice Senior Living at Corpus Christi offers several floor plan choices to suit your needs.

Al Studio 404 SQ FT

B1 One Bedroom 549 SQ FT

B8 One Bedroom 665 SQ FT

C1 Two Bedroom 1,056 SQ FT

C5 Two Bedroom 893 SQ FT

CC2 Cottage 1,289 SQ FT

CC3 Cottage 1,468 SQ FT