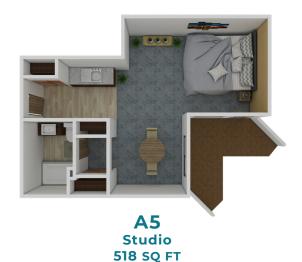

### Floor Plans

Solstice Senior Living at Corpus Christi offers several floor plan choices to suit your needs.

Al Studio 404 SQ FT

B1 One Bedroom 549 SQ FT

B8 One Bedroom 665 SQ FT

C1 Two Bedroom 1,056 SQ FT