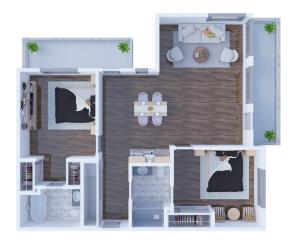

### Floor Plans

Solstice Senior Living at Corpus Christi offers several floor plan choices to suit your needs.

Al Studio 404 SQ FT

B1 One Bedroom 549 SQ FT

B8 One Bedroom 665 SQ FT

C1 Two Bedroom 1,056 SQ FT

C5 Two Bedroom 893 SQ FT

CC2 Cottage 1,289 SQ FT

CC3 Cottage 1,468 SQ FT