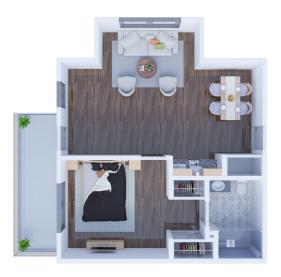

### Floor Plans

Solstice Senior Living at Corpus Christi offers several floor plan choices to suit your needs.

Al Studio 404 SQ FT

B1 One Bedroom 549 SQ FT

B8 One Bedroom 665 SQ FT

C1 Two Bedroom 1,056 SQ FT