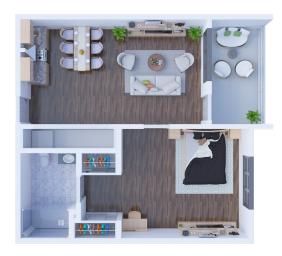

### Floor Plans

Solstice Senior Living at Corpus Christi offers several floor plan choices to suit your needs.

Al Studio 404 SQ FT

B1 One Bedroom 549 SQ FT

B8 One Bedroom 665 SQ FT

C1 Two Bedroom 1,056 SQ FT

C5 Two Bedroom 893 SQ FT

CC2 Cottage 1,289 SQ FT

CC3 Cottage 1,468 SQ FT