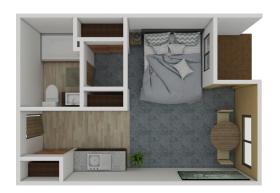

### Floor Plans

Solstice Senior Living at Corpus Christi offers several floor plan choices to suit your needs.

Al Studio 404 SQ FT

B1 One Bedroom 549 SQ FT

B8 One Bedroom 665 SQ FT

C1 Two Bedroom 1,056 SQ FT