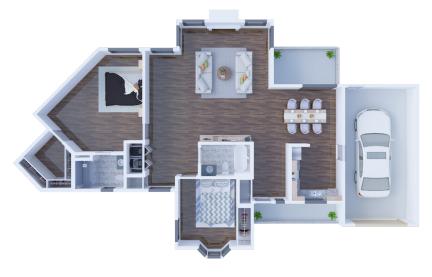

### Floor Plans

Solstice Senior Living at Corpus Christi offers several floor plan choices to suit your needs.

Al Studio 404 SQ FT

B1 One Bedroom 549 SQ FT

B8 One Bedroom 665 SQ FT

C1 Two Bedroom 1,056 SQ FT

C5 Two Bedroom 893 SQ FT

CC2 Cottage 1,289 SQ FT

CC3 Cottage 1,468 SQ FT