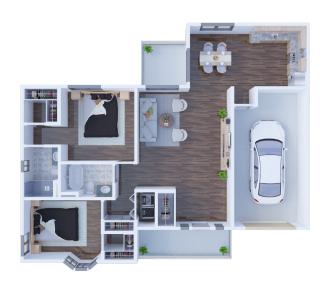

ood book

**Game and Activity Rooms** – From our billiard lounge to club house, the whole community is your living room

**Landscaped Gardens** – Enjoy them from your window or on a walk

**Private Dining Room** – Continue family traditions

Restaurant-Style Dining with Dietitian-Approved Menus – Balanced and nutritious cuisine

**Worship Center** – Continue your spiritual and religious well-being

Solstice Senior Living at Corpus Christi 5518 Lipes Boulevard, Corpus Christi, TX 78413 (855) 720-9825 SolsticeSeniorLivingCorpusChristi.com





### Floor Plans

Solstice Senior Living at Corpus Christi offers several floor plan choices to suit your needs.



Al Studio 404 SQ FT





B1 One Bedroom 549 SQ FT



B8 One Bedroom 665 SQ FT



C1 Two Bedroom 1,056 SQ FT



C5 Two Bedroom 893 SQ FT



CC2 Cottage 1,289 SQ FT



CC3 Cottage 1,468 SQ FT